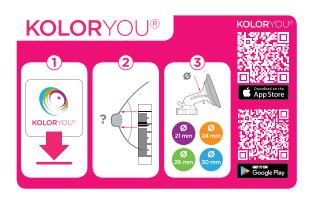

## LIGHT AND COMPACT, IT IS EASY TO CARRY.

- The belt clip and the batteries allow to stay active while pumping.
- The screen allow to follow settings level, time and batteries level.

MINIKIT DUO is available with breastshields in 21mm S OR 24mm L OR 26mm L OR 30mm L

S = small confort shape L = large confort shape