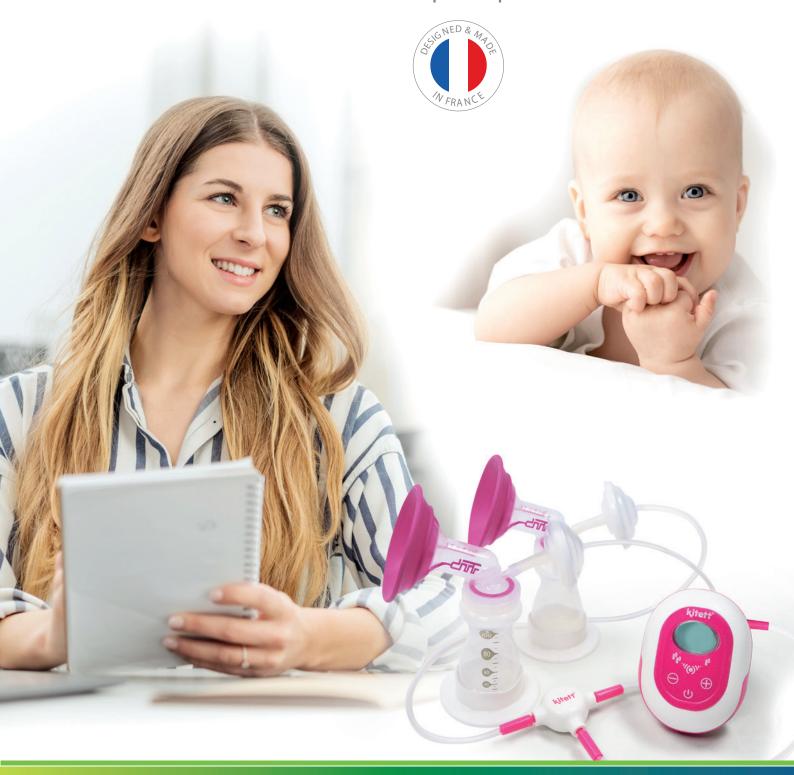

## MINIKIT DUO

by **kitett** Single or double pumping breast pump

## MINIKIT DUO by kitett

Single or double pumping breast pump

Single or double pumping 9 levels of settings

KOLOR® multi-size breast shield compatible

Stimulation and expression phases to reproduce the physiology of feeding

Clean Valve Technology

MINIKIT DUO is a nomadic breast pump optimal for everyday use, temporary separation or to bring at work.

## LIGHT AND COMPACT, IT IS EASY TO CARRY.

- The belt clip and the batteries allow to stay active while pumping.
- The screen allow to follow settings level, time and batteries level.

MINIKIT DUO is available with breastshields in 21mm S OR 24mm L OR 26mm L OR 30mm L