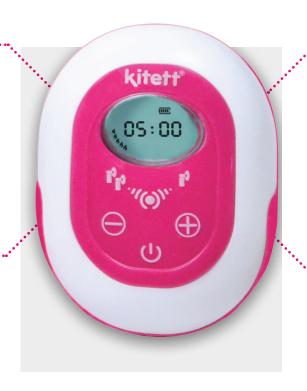

## LIGHT AND COMPACT, IT IS EASY TO CARRY.

- The belt clip and the batteries allow to stay active while pumping.
- The screen allow to follow settings level, time and batteries level.

MINIKIT DUO is available with breastshields in 21mm S OR 24mm L OR 26mm L OR 30mm L