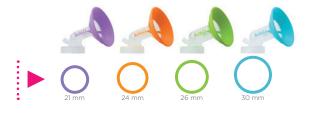

## LIGHT AND COMPACT, IT IS EASY TO CARRY.

- The belt clip and the batteries allow to stay active while pumping.
- The screen allow to follow settings level, time and batteries level.

MINIKIT DUO is available with breastshields in 21mm S OR 24mm L OR 26mm L OR 30mm L

S = small confort shape L = large confort shape