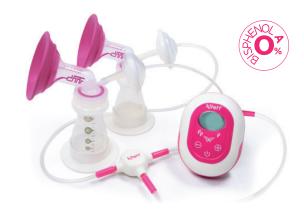

## MINIKIT DUO

by **kitett** Single or double pumping breast pump

## MINIKIT DUO by kitett

Single or double pumping breast pump

Single or double pumping 9 levels of settings

KOLOR® multi-size breast shield compatible

Stimulation and expression phases to reproduce the physiology of feeding

Clean Valve Technology

MINIKIT DUO is a nomadic breast pump optimal for everyday use, temporary separation or to bring at work.

## LIGHT AND COMPACT, IT IS EASY TO CARRY.

- The belt clip and the batteries allow to stay active while pumping.
- The screen allow to follow settings level, time and batteries level.

MINIKIT DUO is available with breastshields in 21mm S OR 24mm L OR 26mm L OR 30mm L